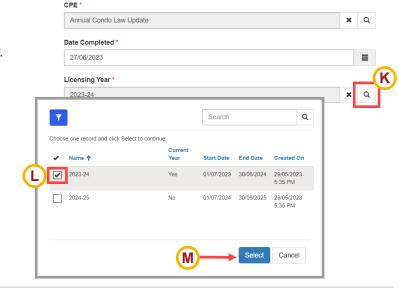

#### Select the Licensing Year:

K Click the **search icon Q** next to Licensing Year.

#### In the pop-up window:

- L Click the **box** next to the applicable Licensing Year.
- M Click "Select".