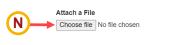

#### Attach proof of completion:

- N Click "Choose file" to upload proof of completion.
- O Click **"Submit"**.

Create

| Date Completed * |   |
|------------------|---|
| 27/06/2023       | 1 |
|                  |   |
|                  |   |
| Licensing Year * |   |