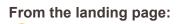

# How to Enter a Completed CPE Learning Activity into the Portal:



### Step 1

Step 2

Sign in to your CMRAO account:

- A Enter your email address.
- B Enter your password.
- C Click "Sign in".

#### Sign in with your existing account Email Address A Password B Forgot your password? C Sign in

### Home



D Click "Reported CPE Activities".

| Notifications           |            |
|-------------------------|------------|
| Profile                 |            |
| Address Info            |            |
| Employment              |            |
| Applications            |            |
| Reported CPE Activities | <b>←</b> D |
| Licences                |            |

### Step 3

(E) Click the "Add Activity".

### **Reported CPE Activities**



## Step 4

#### Locate the CPE learning activity:

(F) Click the **search icon** Q to display all eligible CPE learning activities.

#### In the pop-up window:

- G In the pop-up window, click the **box** on the left-hand side of the learning activity.
- (H) Click "Select".

#### 🕑 Create



### Step 5

Select the date you completed the CPE learning act