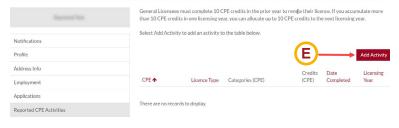

#### Locate the CPE learning activity:

(F) Click the **search icon** Q to display all eligible CPE learning activities.

#### In the pop-up window:

- G In the pop-up window, click the **box** on the left-hand side of the learning activity.
- (H) Click "Select".