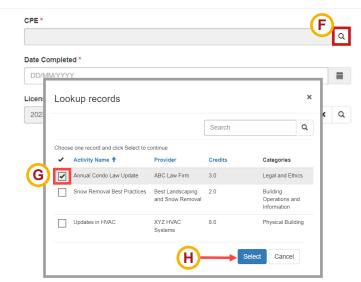

### Step 5

Select the date you completed the CPE learning activity:

- Click the calendar icon.
  Select the date you completed
  - the learning activity.